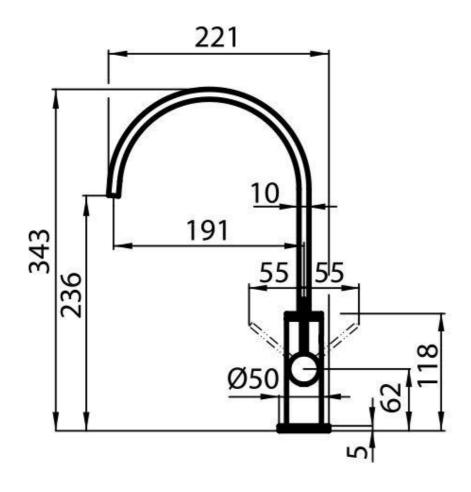

## **TECHNICAL DATA**

## **DETAILS**

| Mixer type            | Single lever mixer tap with rotating barrel. |
|-----------------------|----------------------------------------------|
| Material              | Brass                                        |
| Texture               | Chromed                                      |
| Rotating angle        | 360°                                         |
| Strenghtening plate   | ø50 mm                                       |
| Cartrigde             | With ceramic discs                           |
| Mixer hole            | ø35 mm                                       |
| Rear encumbrance      | 40mm                                         |
| Max worktop thickness | 40 mm                                        |
|                       |                                              |