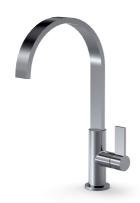

## Mixer Tap 1/2 Circle

Mixer Taps

Code: 8480 001

## **DETAILS**

| Mixer type            | Single lever mixer tap with rotating barrel. |
|-----------------------|----------------------------------------------|
| Material              | Brass                                        |
| Texture               | Chromed                                      |
| Rotating angle        | 360°                                         |
| Strenghtening plate   | ø50 mm                                       |
| Cartrigde             | With ceramic discs                           |
| Mixer hole            | ø35 mm                                       |
| Rear encumbrance      | 40mm                                         |
| Max worktop thickness | 40 mm                                        |
|                       |                                              |