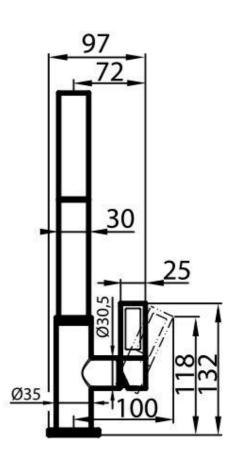

## **TECHNICAL DATA**

## **DETAILS**

| Mixer type            | Single lever mixer tap with rotating barrel. |
|-----------------------|----------------------------------------------|
| Material              | Brass                                        |
| Texture               | Chromed                                      |
| Rotating angle        | 360°                                         |
| Strenghtening plate   | ø50 mm                                       |
| Cartrigde             | With ceramic discs                           |
| Mixer hole            | ø35 mm                                       |
| Rear encumbrance      | 40mm                                         |
| Max worktop thickness | 40 mm                                        |
|                       |                                              |